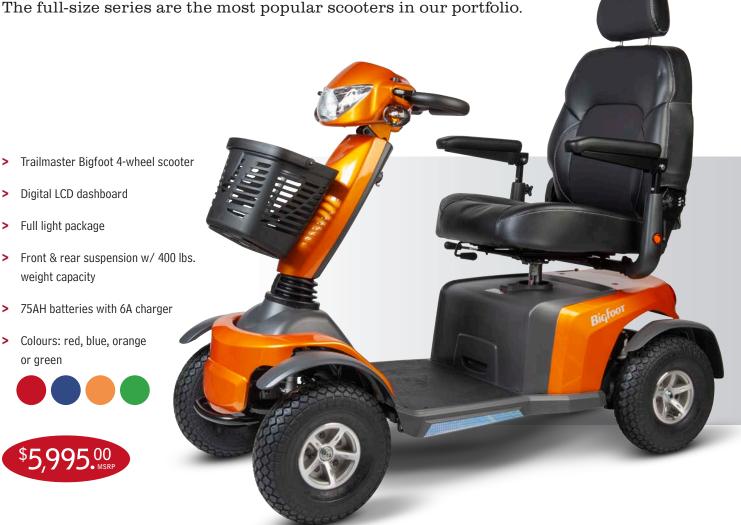

## Full-size scooter

The Eclipse Trailmaster series allows individuals to experience the outdoors in feature rich design, style, performance & comfort. They also come standard with an LCD digital dashboard. This series is for those individuals who want to travel a little further, in style.

Digital LCD dashboard

Full light package

Front & rear suspension w/ 400 lbs. weight capacity

75AH batteries with 6A charger

Colours: red, blue, orange or green

## **S846** Specifications

Total wt. w/bat. Safe climbo Weight capacity **Battery** Tire Driving dist. Turning radius **Dimensions** LXWXH Motor Speed 56"x 26"x 49" 130kg/286LBS 2.3<sub>HP</sub> 15крн/9.5мрн 2 х 75ан F12" R12" 50км/32м 161cm/63" 10°/16% 182kg/400lbs All specifications subject to change without notice.