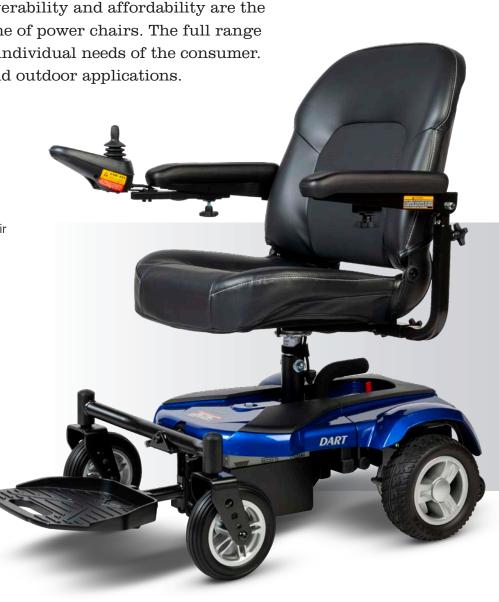

## Dart P321B

## Powerchair

Eclipse Pathmaster Series – Freedom to move where you want when you want. Manoeuverability and affordability are the features offered by our line of power chairs. The full range of power chairs meet the individual needs of the consumer. Perfect for both indoor and outdoor applications.

- > Pathmaster Dart lightweight powerchair
- > Compact stylish design
- > 22AH batteries
- > Off-board 4A charger
- > Colours: red, blue or white