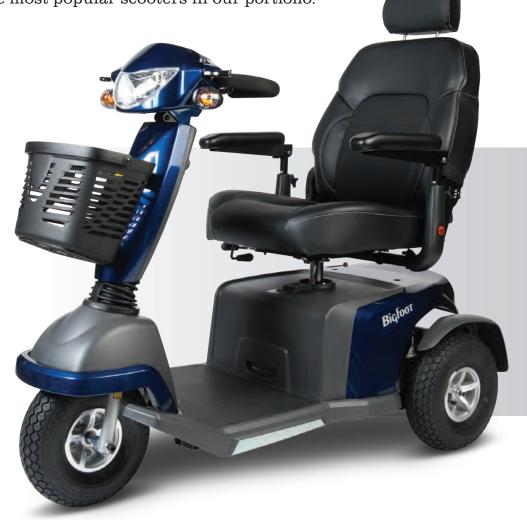

## Bigfoot S836

## Full-size scooter

The Eclipse Trailmaster series allows individuals to experience the outdoors in feature rich design, style, performance & comfort. They also come standard with an LCD digital dashboard. This series is for those individuals who want to travel a little further, in style. The full-size series are the most popular scooters in our portfolio.

- > Trailmaster Bigfoot 3-wheel scooter
- > Digital LCD dashboard
- > Full light package
- Front & rear suspension with 400 lbs. weight capacity
- > 75AH batteries with 6A charger
- > Colours: red, blue or orange