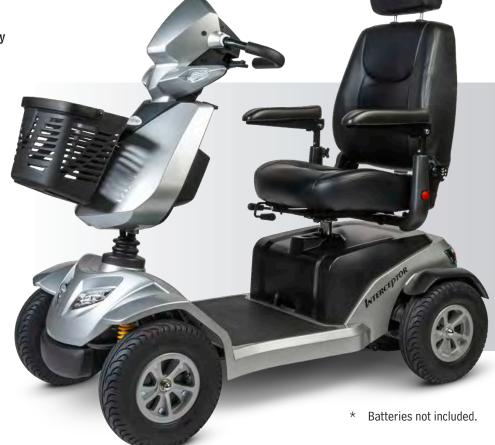

## Premium scooter

S840GT

Interceptor

The Eclipse Interceptor series of premium style scooters takes performance, features and comfort to new levels. Modern chassis design and lighting packages allow the most discerning individuals to travel in ultimate style. Great for the outdoors to visit people and places near and far.

- New Digital LCD Dashboard Display featuring: Speedometer, Odometer, Temperature, Time and Battery Gauges
- Modern L.E.D. Lighting Package includes: Dual Head, Tail, Signal, Hazard and Brake lighting system
- Robust drivetrain powered by a P&G 120 amp S-Drive controller with a high RPM four-pole motor. Delivers exceptional performance.
- Infinite position Delta tiller. Fits two rear view mirrors and comes equipped with a glove box and front basket for extra storage.
- > Colours: red, blue or silver