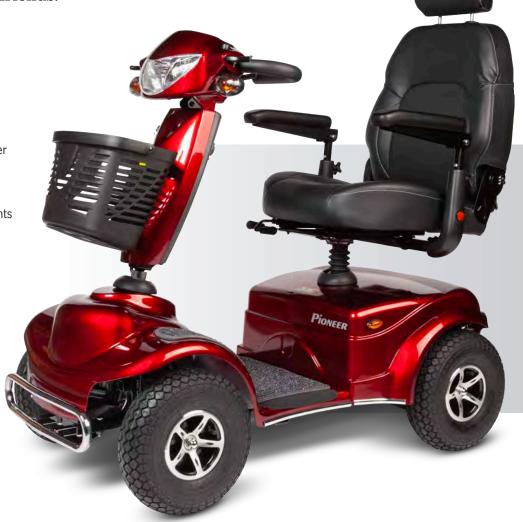

## Pioneer S148

- Trailmaster Pioneer 4-wheel scooter
- Digital LCD dashboard
- Light package with active brake lights
- Rear suspension
- 50AH batteries with 5A charger
- Colours: red, blue or silver