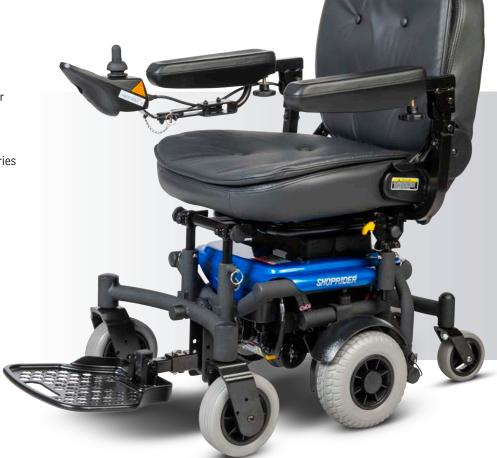

## Pirouette 888WNLS

## Powerchair

Freedom to move where you want when you want.

Manoeuverability and affordability are the features offered by our line of power chairs. The full range of power chairs meet the individual needs of the consumer. Perfect for both indoor

and outdoor applications.

- > Swing away joystick
- > Off-board 5A charger with 21AH batteries
- > Colours: red or blue

888WNLS Specifications

Safe climbo Total wt. w/bat. Weight capacity **Dimensions** LXWXH Motor Speed **Battery** Tire Driving dist. Turning radius 113kg/250LBS 37"x 22.5"x 38" 64KG/141LBS 2 х .5нр 7KPH/4.4MPH 2 x 21AH ғ6" м8" к5" 24км/15м 43cm/17" 9°/15%

All specifications subject to change without notice.

Dealer stamp

Discovering your world again—in style